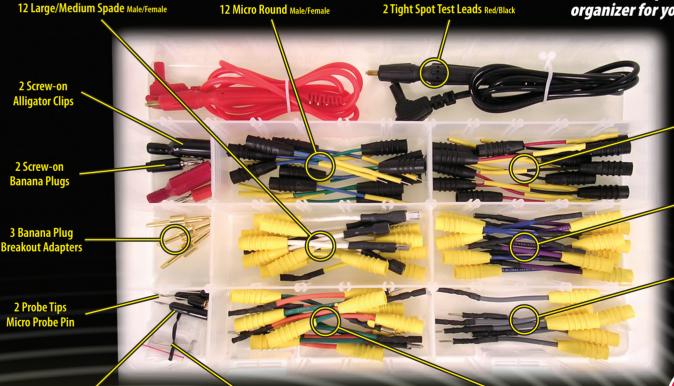

## **Kit Includes:**

12 Micro Spade/Square Male/Female

12 Micro Round Male/Female

12 Small Spade Male/Female

6 Small Round Male/Female

12 Large/Medium Spade Male/Female

12 Large/Medium Round Male/Female

2 Tight Spot Test Leads Red/Black

2 Probe Tips Standard Probe

2 Probe Tips Micro Probe Pin

2 Screw-on Alligator Clips

2 Screw-on Banana Plugs

3 Banana Plug Breakout Adapters

10 Replacement Micro Probe Pin Tips

All in a pocketed organizer for your tool box

12 Micro
Spade/Square
Male/Female

12 Small Spade
Male/Female

6 Small Round Male/Female

2 Probe Tips Standard Probe

10 Replacement Micro Probe Pin Tips

12 Large/Medium Round Male/Female

Toll Free Tech Support 1-800-342-5080 hickok-inc.com